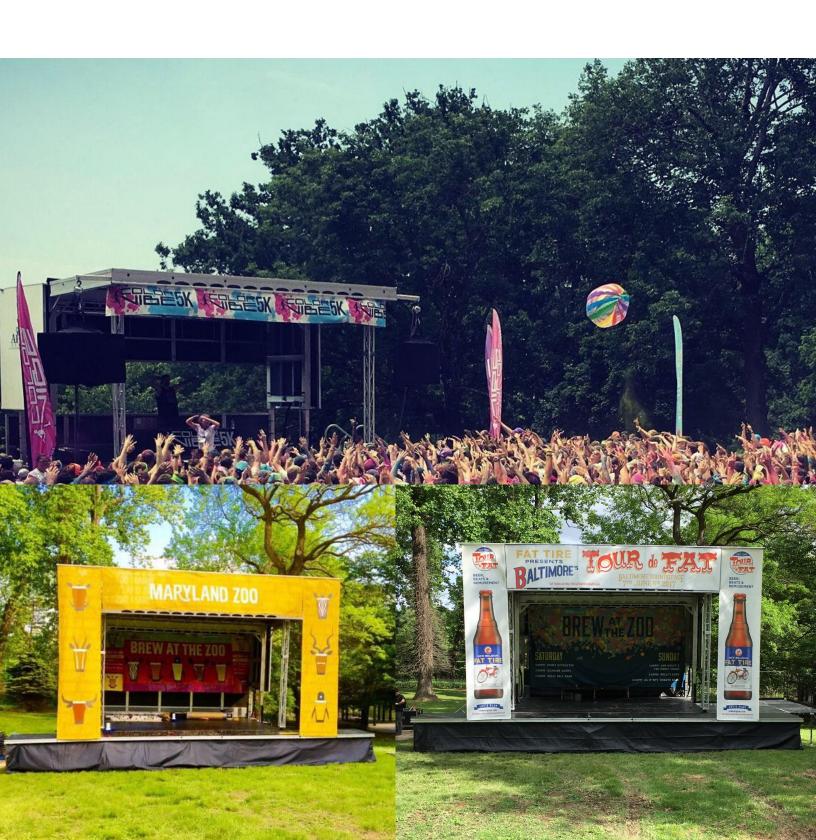

# **Easy Setup**

Install time 30 Min - 1 Hr Required personnel 2 **YOU DESERVE THE BEST.** Apex Stages prides itself on helping our customers be the best operator they can be. How the **2016** does this:

- YOU GET MORE WITH APEX: Well-thought-out Design, Durable Build & Streamlined Great Looks all in an affordable high quality mobile hydraulic stage
- #1 FOR HIGHEST ROOF LOADS FOR ANY STAGE IN IT'S CLASS
- EASY SET-UP TIME: Less than 1 hour with 2 stage hands
- EASY TRANSPORT: Can be towed by 1 ton pick-up with bumper hitch
- VERY SAFE: APEX Stages have a spotless safety history and are Engineer Certified in all 50 States plus many Canadian Provinces
- PROTECTS YOUR STAGE RENTAL BUSINESS: Unlike other Stage Brands, APEX is strictly a manufacturer who leaves the Stage Rental Business \$\$'s to you!!!
- FASTEST GROWING BRAND OF MOBILE HYDRAULIC STAGES