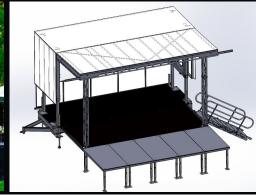

# **Stage Deck**

Floor size 20' x 15' 10"
Floor height (adjustable) 45" - 69"
Ground to roof 15' 6"
Structure Marine Plywood
Floor support 5 - 8,000# Jacks

# **Stage Roof**

Coverage 21' 10" x 16'
Deck to roof top 12' 8"
Deck to downstage I-beam 11' 10"
Deck to center-stage I-beam 11' 3"
Surface mat. Fiberglass/Alum

# **Roof Beam Loads**

Fly bays

Downstage I-beam

Center I-beams

Upstage I-beam

2 @ 700#

1,000#

1,000#