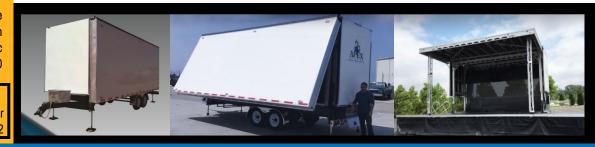

# **SPECIFICATIONS:**

| I | raller | Unopenea | ) |
|---|--------|----------|---|
|   |        |          |   |

27' 5" Length Width 102" Height 11' 10" 7' 6" x 4' 8" Cargo space 4,000# Cargo capacity Trailer weight 9,080# Tongue weight 1,200# Axle rating 6,000# x 2

#### Other

Site preparation None
Hauling mode Bumper Hitch
Power source (standard) Gas or Electric
Power source (secondary) 1.5hp Electric 110