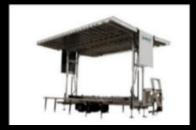

#### Trailer (Unopened)

Length 26' Width 102" Height 12' 2" Cargo space 6' 11" x 31' 4" Cargo capacity 5,000# Trailer weight 14,150# Tongue weight 1,800# 10,000# x 2 Axle rating

#### **Stage Deck**

Floor size 32' x 23' 8"
Floor height (adjustable) 45" - 69"
Ground to roof 23' 1"
Structure Marine Plywood/Alum
Floor support 14 - 8,000# Jacks

#### Stage Roof

Covered 26' 3" x 34'

Deck to roof top 16' 6"

Deck to down-stage I-beam 17'

Deck to center I-beam 16' 6"

Deck to bottom of upstage I-beam 16'

Surface mat. Fiberglass/Alum

#### **Roof Beam Loads**

 Fly bays
 4 @ 2,000#

 Downstage I-beam
 1,000#

 Center-stage I-beam(s)
 2 @ 750#

 Upstage I-beam
 1,000#

 Side beams
 4 @ 500#

 Total capacity
 13,500#