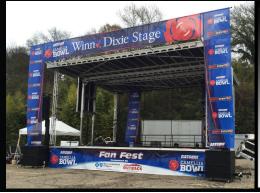

#### **Stage Deck**

Floor size 32' x 23' 8"
Floor height (adjustable) 45" - 69"
Ground to roof 23' 1"
Structure Marine Plywood/Alum
Floor support 14 - 8,000# Jacks

#### Stage Roof

Covered 26' 3" x 34'

Deck to roof top 16' 6"

Deck to down-stage I-beam 17'

Deck to center I-beam 16' 6"

Deck to bottom of upstage I-beam 16'

Surface mat. Fiberglass/Alum

#### **Easy Setup**

Install time 30 Min - 1 Hr Required personnel 2

**YOU DESERVE THE BEST.** Apex Stages prides itself on helping our customers be the best operator they can be. How the **3224** does this: