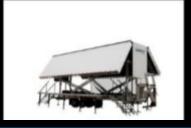

#### Trailer (Unopened)

Length 26' Width 102" Height 12' 2" Cargo space 6' 11" x 31' 4" Cargo capacity 5,000# Trailer weight 14,150# Tongue weight 1,800# 10,000# x 2 Axle rating

#### **Stage Deck**

Floor size 32' x 23' 8"
Floor height (adjustable) 45" - 69"
Ground to roof 23' 1"
Structure Marine Plywood/Alum
Floor support 14 - 8,000# Jacks

#### Stage Roof

Covered 26' 3" x 34'

Deck to roof top 16' 6"

Deck to down-stage I-beam 17'

Deck to center I-beam 16' 6"

Deck to bottom of upstage I-beam 16'

Surface mat. Fiberglass/Alum

#### **Roof Beam Loads**

 Fly bays
 4 @ 2,000#

 Downstage I-beam
 1,000#

 Center-stage I-beam(s)
 2 @ 750#

 Upstage I-beam
 1,000#

 Side beams
 4 @ 500#

 Total capacity
 13,500#