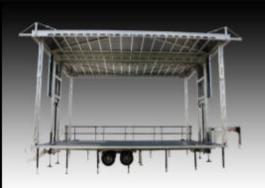

#### Trailer (Unopened)

Length 26' Width 102" Height 12' 2" Cargo space 6' 11" x 31' 4" Cargo capacity 5,000# Trailer weight 14,150# Tongue weight 1,800# 10,000# x 2 Axle rating

#### **Stage Deck**

Floor size 32' x 23' 8"
Floor height (adjustable) 45" - 69"
Ground to roof 23' 1"
Structure Marine Plywood/Alum
Floor support 14 - 8,000# Jacks

#### Stage Roof

Covered 26' 3" x 34'

Deck to roof top 16' 6"

Deck to down-stage I-beam 17'

Deck to center I-beam 16' 6"

Deck to bottom of upstage I-beam 16'

Surface mat. Fiberglass/Alum

#### **Roof Beam Loads**

 Fly bays
 4 @ 2,000#

 Downstage I-beam
 1,000#

 Center-stage I-beam(s)
 2 @ 750#

 Upstage I-beam
 1,000#

 Side beams
 4 @ 500#

 Total capacity
 13,500#