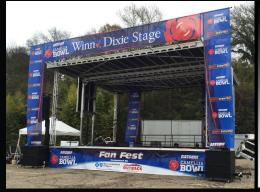

#### **Easy Setup**

Install time 30 Min - 1 Hr Required personnel 2

**YOU DESERVE THE BEST.** Apex Stages prides itself on helping our customers be the best operator they can be. How the **3224** does this:

- YOU GET MORE WITH APEX: Well-thought-out Design, Durable Build & Streamlined Great Looks all in an affordable high quality mobile hydraulic stage
- #1 FOR EASY TRANSPORT: Largest Stage that can be towed by a 1 ton pickup
- EASY SET-UP TIME: Less than 1 hour with 2 stage hands
- VERY SAFE: APEX Stages have a spotless safety history and are Engineer Certified in all 50 States plus many Canadian Provinces
- PROTECTS YOUR STAGE RENTAL BUSINESS: Unlike other Stage Brands, APEX is strictly a manufacturer who leaves the Stage Rental Business \$\$'s to you!!!
- FASTEST GROWING BRAND OF MOBILE HYDRAULIC STAGES