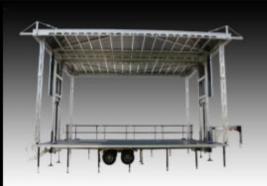

#### **Stage Deck**

Floor size 32' x 23' 8"
Floor height (adjustable) 46" - 66"
Ground to roof 23' 1"
Structure Marine Plywood/Alum
Floor support 16 - 8,000# Jacks

#### Stage Roof

Covered 26' 3" x 34'

Deck to roof top 16' 6"

Deck to down-stage I-beam 17'

Deck to center I-beam 16' 6"

Deck to bottom of upstage I-beam 16'

Surface mat. Fiberglass/Alum

#### **Roof Beam Loads**

 Fly bays
 4 @ 2,000#

 Downstage I-beam
 1,000#

 Center-stage I-beam(s)
 2 @ 750#

 Upstage I-beam
 1,000#

 Side beams
 4 @ 500#

 Total capacity
 13,500#