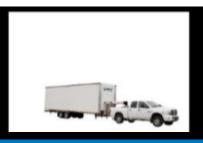

#### Trailer (Unopened)

Length 34' Width 102" Height 12' 2" Cargo space 6' 11" x 31' 4" Cargo capacity 5,000# Trailer weight 14,150# Tongue weight 1,800# 10,000# x 2 Axle rating

## Other

Site preparation None
Hauling mode Gooseneck
Power source (standard) 5hp Motor
Power source (optional) 1.5hp Electric 110