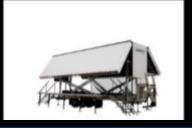

#### Trailer (Unopened)

Length 34' Width 102" Height 12' 2" Cargo space 6' 11" x 31' 4" Cargo capacity 5,000# Trailer weight 14,150# Tongue weight 1,800# 10,000# x 2 Axle rating

#### **Stage Deck**

Floor size 32' x 23' 8"
Floor height (adjustable) 46" - 66"
Ground to roof 23' 1"
Structure Marine Plywood/Alum
Floor support 16 - 8,000# Jacks

#### Stage Roof

Covered 26' 3" x 34'

Deck to roof top 16' 6"

Deck to down-stage I-beam 17'

Deck to center I-beam 16' 6"

Deck to bottom of upstage I-beam 16'

Surface mat. Fiberglass/Alum

#### **Roof Beam Loads**

 Fly bays
 4 @ 2,000#

 Downstage I-beam
 1,000#

 Center-stage I-beam(s)
 2 @ 750#

 Upstage I-beam
 1,000#

 Side beams
 4 @ 500#

 Total capacity
 13,500#