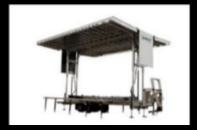

#### Trailer (Unopened)

Length 34' Width 102" Height 12' 2" Cargo space 6' 11" x 31' 4" Cargo capacity 5,000# Trailer weight 14,150# Tongue weight 1,800# 10,000# x 2 Axle rating

#### **Stage Deck**

Floor size 32' x 23' 8"
Floor height (adjustable) 46" - 66"
Ground to roof 23' 1"
Structure Marine Plywood/Alum
Floor support 16 - 8,000# Jacks

#### Stage Roof

Covered 26' 3" x 34'

Deck to roof top 16' 6"

Deck to down-stage I-beam 17'

Deck to center I-beam 16' 6"

Deck to bottom of upstage I-beam 16'

Surface mat. Fiberglass/Alum

#### **Roof Beam Loads**

 Fly bays
 4 @ 2,000#

 Downstage I-beam
 1,000#

 Center-stage I-beam(s)
 2 @ 750#

 Upstage I-beam
 1,000#

 Side beams
 4 @ 500#

 Total capacity
 13,500#