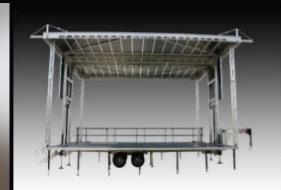

#### Trailer (Unopened)

Length 34' Width 102" Height 12' 2" Cargo space 6' 11" x 31' 4" Cargo capacity 5,000# Trailer weight 14,150# Tongue weight 1,800# Total Axle rating 20,000#

#### Stage Deck

Floor size 32' x 23' 8"
Floor height (adjustable) 46" - 66"
Ground to roof 23' 1"
Structure Marine Plywood/Alum
Floor support 16 - 8,000# Jacks

## Stage Roof

Covered 26' 3" x 34'
Deck to roof top 16' 6"
Deck to down-stage I-beam 17'
Deck to center I-beam 16' 6"
Deck to bottom of upstage I-beam 16'
Surface mat. Fiberglass/Alum