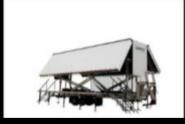

#### Trailer (Unopened)

Length 34' Width 102" Height 12' 2" Cargo space 6' 11" x 31' 4" Cargo capacity 5,000# Trailer weight 14,150# Tongue weight 1,800# Total Axle rating 20,000#

#### Stage Deck

Floor size 32' x 23' 8"
Floor height (adjustable) 46" - 66"
Ground to roof 23' 1"
Structure Marine Plywood/Alum
Floor support 16 - 8,000# Jacks

## Stage Roof

Covered 26' 3" x 34'
Deck to roof top 16' 6"
Deck to down-stage I-beam 17'
Deck to center I-beam 16' 6"
Deck to bottom of upstage I-beam 16'
Surface mat. Fiberglass/Alum

## **Roof Beam Loads**

 Fly bays
 4 @ 2,000#

 Downstage I-beam
 1,000#

 Center-stage I-beam(s)
 2 @ 750#

 Upstage I-beam
 1,000#

 Side beams
 4 @ 500#

 Total capacity
 13,500#