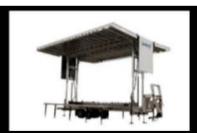

#### Trailer (Unopened)

Length 34' Width 102" Height 12' 2" Cargo space 6' 11" x 31' 4" Cargo capacity 5,000# Trailer weight 14,150# Tongue weight 1,800# Total Axle rating 20,000#

#### Stage Deck

Floor size 32' x 23' 8"
Floor height (adjustable) 46" - 66"
Ground to roof 23' 1"
Structure Marine Plywood/Alum
Floor support 16 - 8,000# Jacks

## Stage Roof

Covered 26' 3" x 34'
Deck to roof top 16' 6"
Deck to down-stage I-beam 17'
Deck to center I-beam 16' 6"
Deck to bottom of upstage I-beam 16'
Surface mat. Fiberglass/Alum

## **Roof Beam Loads**

 Fly bays
 4 @ 2,000#

 Downstage I-beam
 1,000#

 Center-stage I-beam(s)
 2 @ 750#

 Upstage I-beam
 1,000#

 Side beams
 4 @ 500#

 Total capacity
 13,500#