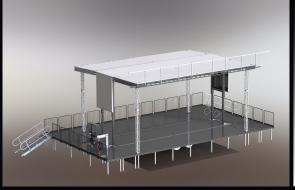

#### Stage Deck

Floor size 32' x 23' 8"
Floor height (adjustable) 46" - 66"
Ground to roof 23' 1"
Structure Marine Plywood/Alum
Floor support 16 - 8,000# Jacks

## Stage Roof

Covered 26' 3" x 34'
Deck to roof top 16' 6"
Deck to down-stage I-beam 17'
Deck to center I-beam 16' 6"
Deck to bottom of upstage I-beam 16'
Surface mat. Fiberglass/Alum

## **Roof Beam Loads**

 Fly bays
 4 @ 2,000#

 Downstage I-beam
 1,000#

 Center-stage I-beam(s)
 2 @ 750#

 Upstage I-beam
 1,000#

 Side beams
 4 @ 500#

 Total capacity
 13,500#